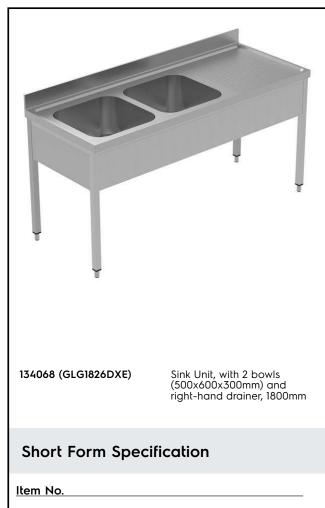

# Electrolux PROFESSIONAL

PLUS - Static Preparation 1800 mm Sink Unit with 2 Bowls -Right Drain

Enhanced stability and solid construction thanks to the welded frame and legs. The 50mm high worktop in 304 AISI stainless steel, with Scotch Brite finishing 10/10 mm in thickness, has antidrip edges, welded corners and overflow rim along the top. 2 welded and polish sink bowls in 304 AISI stainless steel supplied with overflow pipe and 2" drain hole. Upstand h=100mm with 10mm radius corner covered on the back with AISI 304 stainless steel spot welded profile. Square section legs and height adjustable feet (-20/+30 mm) in 304 AISI stainless steel.

### PLUS - Static Preparation 1800 mm Sink Unit with 2 Bowls -Right Drain

## Key Information:

| External dimensions, Width:  |   |
|------------------------------|---|
| 134068 (GLG1826DXE)          | 1 |
| External dimensions, Depth:  | 7 |
| External dimensions, Height: | 1 |
| Upstand Dimensions, Height:  | 1 |
| Upstand Dimensions, Depth:   | 1 |
| Upstand Dimensions, Radius:  | F |
| Bowls number                 | 2 |
| Bowl dimensions              | 5 |
| Worktop thickness:           | 5 |
| Net weight:                  | Z |
|                              |   |

1800 mm 700 mm 1000 mm 13 mm R=10 2 500x500xH300 50 mm 44 kg

PLUS - Static Preparation 1800 mm Sink Unit with 2 Bowls - Right Drain

The company reserves the right to make modifications to the products without prior notice. All information correct at time of printing.