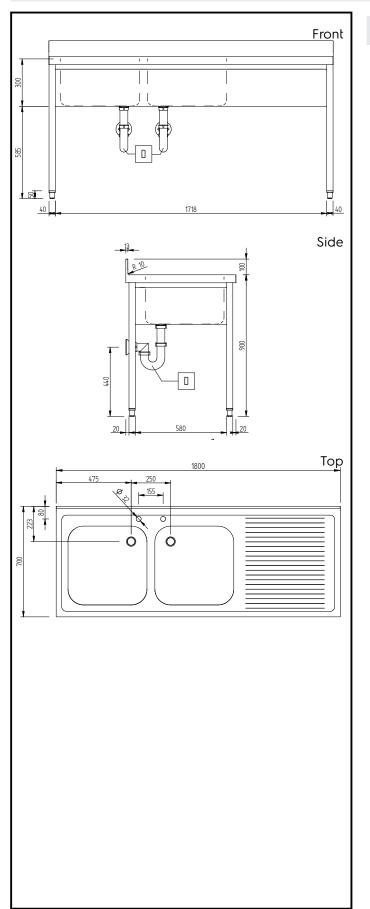

## Key Information:

| External dimensions, Width:  |   |
|------------------------------|---|
| 134068 (GLG1826DXE)          | 1 |
| External dimensions, Depth:  | 7 |
| External dimensions, Height: | 1 |
| Upstand Dimensions, Height:  | 1 |
| Upstand Dimensions, Depth:   | 1 |
| Upstand Dimensions, Radius:  | F |
| Bowls number                 | 2 |
| Bowl dimensions              | 5 |
| Worktop thickness:           | 5 |
| Net weight:                  | Z |
|                              |   |

1800 mm 700 mm 1000 mm 13 mm R=10 2 500x500xH300 50 mm 44 kg

PLUS - Static Preparation 1800 mm Sink Unit with 2 Bowls - Right Drain

The company reserves the right to make modifications to the products without prior notice. All information correct at time of printing.